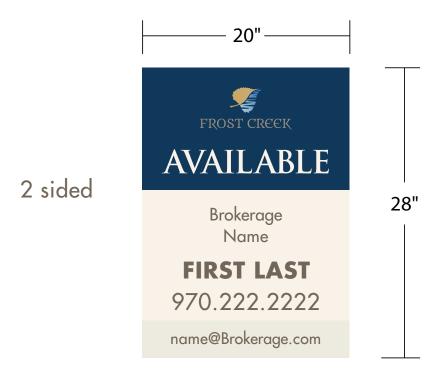

## **BROKER SIGNAGE INFORMATION**

Frost Creek has established a standard for all broker signs that are placed on the property. We have developed a template for these signs and established a partnership with local sign fabricator Signature Signs, Inc. to have them produced. Brokers will be responsible for providing the fabricator with all necessary information to be placed on their sign, as well as all fabrication costs, to be paid directly to Signature Signs. Brokers are asked to coordinate with Kakie Holland, Frost Creek's Director of Sales, to arrange for installation.

## PLEASE PROVIDE THE FOLLOWING INFORMATION:

- 1. Brokerage name
- 2. Broker first and last name
- 3. Broker phone number
- 4. Broker email address