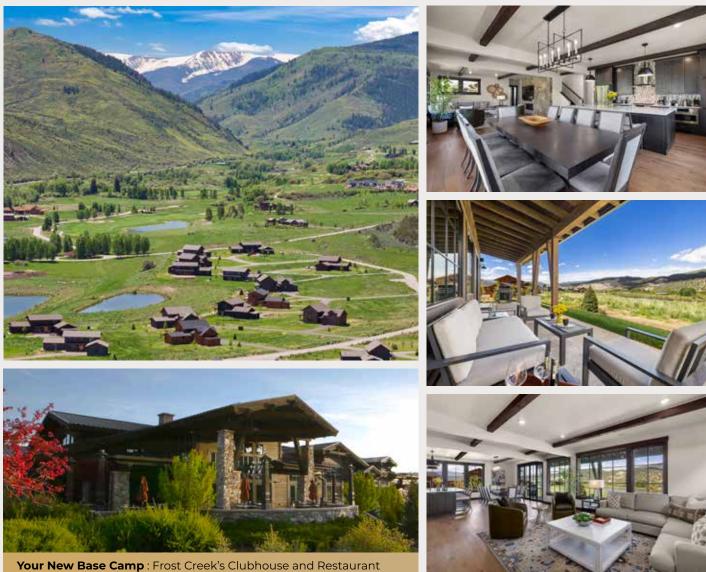

Available to Close - September 2023, this newer Borah Model completed October 2021, located in the prestigious private club setting at Frost Creek. Nestled in the secluded Brush Creek Valley just west of Vail, CO with spectacular views of the Sawatch Mountain Range, Coffin Mountain, and the Frost Creek Draw. Hunters View is a new subdivision within Frost Creek. Located on the award-winning golf course designed by Tom Weiskopf, and surrounded by countless outdoor activities, Hunter's View combines a close community feel and private club luxury, all while wrapped in the beauty of untouched Colorado wilderness.

## HIGHLIGHTS

- Completely Furnished with \$500K in additional Builder Upgrades, refined mountain modern interiors with designer furnishings and additional landscaping
- Spacious open concept floorplan, with stunning 360-degree views of the trout stocked pond and Brush Creek Valley adjacent to Open-Space.
- · Main floor master bedroom, private master deck, oversized/heated 3-car garage and large Den on 2nd level.
- The outside is an extension of the inside with Expansive Sierra Pacific windows and refined mountain modern interiors with luxury finishes.