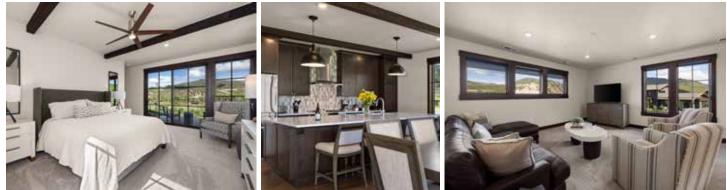

## HIGHLIGHTS

- Completely Furnished with \$500K in additional Builder Upgrades, refined mountain modern interiors with designer furnishings and additional landscaping
- Spacious open concept floorplan, with stunning 360-degree views of the trout stocked pond and Brush Creek Valley adjacent to Open-Space.
- · Main floor master bedroom, private master deck, oversized/heated 3-car garage and large Den on 2nd level.
- The outside is an extension of the inside with Expansive Sierra Pacific windows and refined mountain modern interiors with luxury finishes.