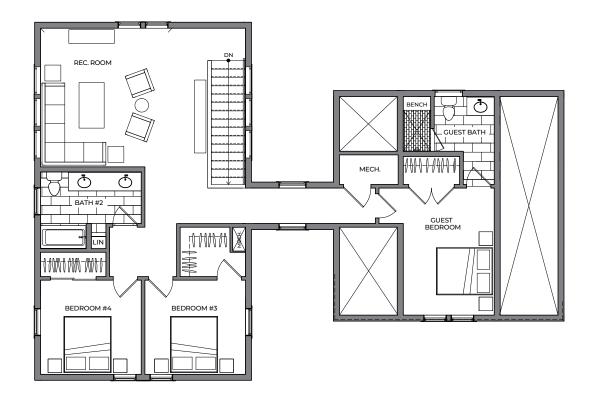

cent to Open-Space.
- · Main floor master bedroom, private master deck, oversized/heated 3-car garage and large Den on 2nd level.
- The outside is an extension of the inside with Expansive Sierra Pacific windows and refined mountain modern interiors with luxury finishes.



### FOR MORE INFORMATION CONTACT:

Katherine "Kakie" Holland DIRECTOR OF SALES, GRI, CNE 970.455.3072 (O) / 970.319.5585 (M) kholland@frostcreek.com

Lynne Sandoval SALES EXECUTIVE 970.455.3072 (O) / 303.551.2689 (M) lsandoval@FrostCreek.com

1094 Frost Creek Dr., Eagle, CO 81631

Mailing: PO Box 659, Eagle, Colorado 81631

www.frostcreek.com/real-estate







# **216 HUNTERS VIEW LANE**

2,886 SF / 4 Bed / 3.5 Bath



# **216 HUNTERS VIEW LANE** / BORAH

2,886SF / 4 Bed / 3.5 Bath

# MAIN LEVEL





**UPPER LEVEL**