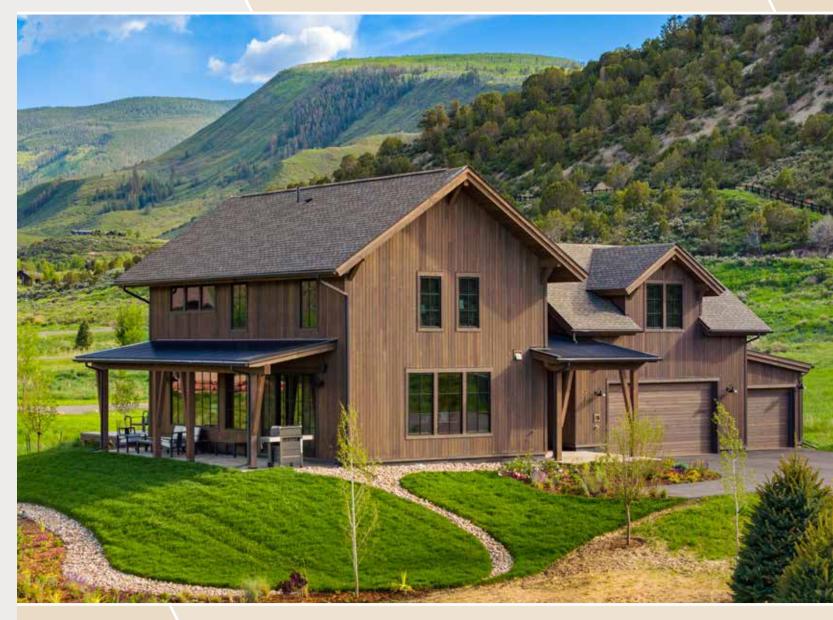

# **216 HUNTERS VIEW LANE**

2,886 SF / 4 Bed / 3.5 Bath

# **216 HUNTERS VIEW LANE** / BORAH

2,886SF / 4 Bed / 3.5 Bath