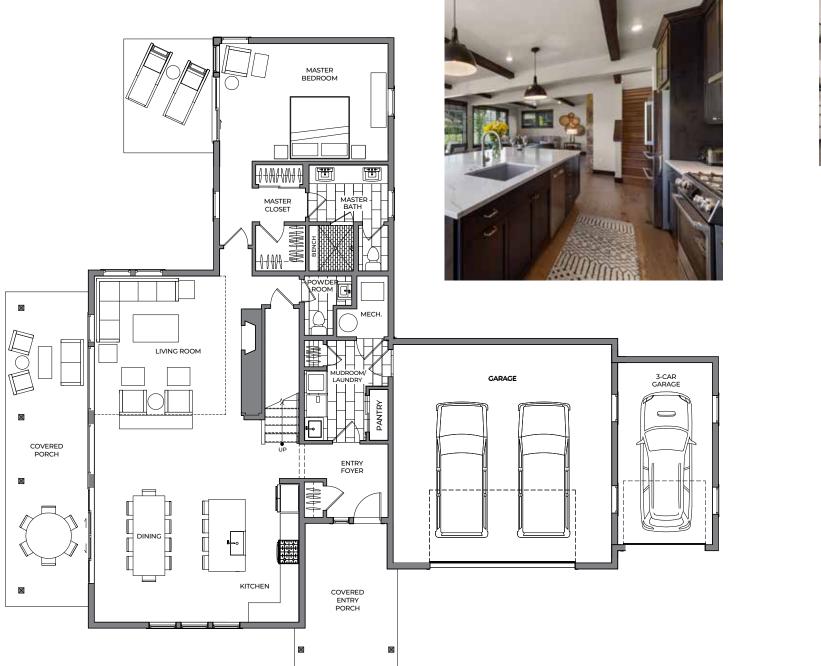

rush Creek Valley adjacent to Open-Space.
- · Main floor master bedroom, private master deck, oversized/heated 3-car garage and large Den on 2nd level.
- The outside is an extension of the inside with Expansive Sierra Pacific windows and refined mountain modern interiors with luxury finishes.



### FOR MORE INFORMATION CONTACT:

Katherine "Kakie" Holland DIRECTOR OF SALES, GRI, CNE 970.455.3072 (O) / 970.319.5585 (M) kholland@frostcreek.com

Lynne Sandoval SALES EXECUTIVE 970.455.3072 (O) / 303.551.2689 (M) lsandoval@FrostCreek.com

1094 Frost Creek Dr., Eagle, CO 81631

Mailing: PO Box 659, Eagle, Colorado 81631

www.frostcreek.com/real-estate







# **216 HUNTERS VIEW LANE**

2,886 SF / 4 Bed / 3.5 Bath



# **216 HUNTERS VIEW LANE** / BORAH

2,886SF / 4 Bed / 3.5 Bath

# MAIN LEVEL





**UPPER LEVEL**