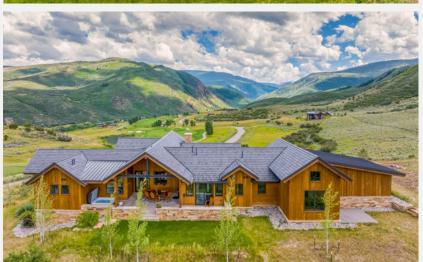

DERFECTLY PERCHED ON THE HIGHEST POINT to see the entire 1100-acre private Club of Frost Creek and Brush Creek Valley, this thoughtfully and elegantly designed custom Frost Creek home, completed in December 2020, will take your breath away! With 360-degree views, large picture windows display the "see forever" feeling of sitting on Top Of The World! Looking south towards Mt Thomas and the Sawatch Range and down onto the picturesque Tom Weiskopf designed golf course, the dotted ponds across the fairway mirror back the lushness of the valley. This 5476 total square foot home sits on top of a private 4-acre hill that divides and distinguishes the northside of Frost Creek from the southside like a throne, privileged and blessed. This is the 3rd resale custom home at Frost Creek in the last 6+ years, so to say this is a rare opportunity is an understatement!

## VIEWS, VIEWS and MORE VIEWS!