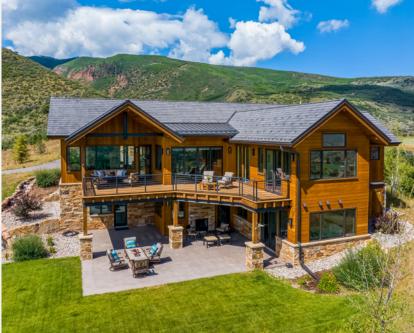

DERFECTLY PERCHED ON THE HIGHEST POINT to see the entire 1100-acre private Club of Frost Creek and Brush Creek Valley, this thoughtfully and elegantly designed custom Frost Creek home, completed in December 2020, will take your breath away! With 360-degree views, large picture windows display the "see forever" feeling of sitting on Top Of The World! Looking south towards Mt Thomas and the Sawatch Range and down onto the picturesque Tom Weiskopf designed golf course, the dotted ponds across the fairway mirror back the lushness of the valley. This 5476 total square foot home sits on top of a private 4-acre hill that divides and distinguishes the northside of Frost Creek from the southside like a throne, privileged and blessed. This is the 3rd resale custom home at Frost Creek in the last 6+ years, so to say this is a rare opportunity is an understatement!

# **2445 FROST CREEK DR.**

Total 5,476 SF - Living 4,086 SF / Garage & Workshop 1,114 SF / Decks, Patios & Walkways 1,251 SF 4 Bed / 5.5 Bath

## 2445 FROST CREEK DR.

5,476 SF / 4 Bed / 5.5 Bath / Workshop

WITH EXPANSIVE OUTDOOR LIVING SPACE and a babblingbrook water feature trickling alongside of the home, this extraordinary residence is beautifully designed with 4086 livable square feet hosting 4 large Master Bedrooms (2 on the main level and 2 on the lower level) with ensuite baths and outdoor patio or deck access for all.

## WHAT WE LOVE ABOUT THIS HOME

- Thoughtfully and Elegantly Designed
- Main Level Living with 2 Bedrooms, 2.5 baths, Great Room, Office, Laundry, Deck and Patio Access
- 1251 SF of Outdoor Living Space between the Decks, Patio and Walkways
- $\cdot$  Outdoor Water Feature and Outdoor Spa Jetted Tub