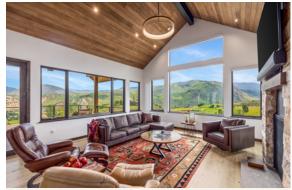

## 2445 FROST CREEK DR.

5,476 SF / 4 Bed / 5.5 Bath / Workshop

WITH EXPANSIVE OUTDOOR LIVING SPACE and a babblingbrook water feature trickling alongside of the home, this extraordinary residence is beautifully designed with 4086 livable square feet hosting 4 large Master Bedrooms (2 on the main level and 2 on the lower level) with ensuite baths and outdoor patio or deck access for all.

## WHAT WE LOVE ABOUT THIS HOME

- Thoughtfully and Elegantly Designed
- Main Level Living with 2 Bedrooms, 2.5 baths, Great Room, Office, Laundry, Deck and Patio Access
- 1251 SF of Outdoor Living Space between the Decks, Patio and Walkways
- $\cdot$  Outdoor Water Feature and Outdoor Spa Jetted Tub