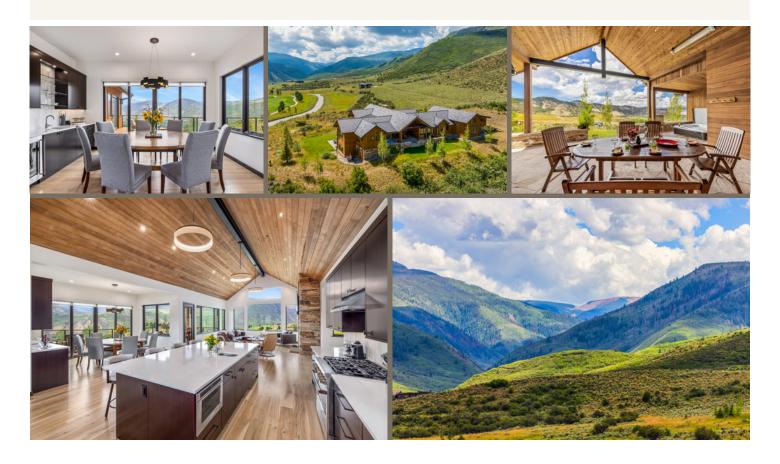

DERFECTLY PERCHED ON THE HIGHEST POINT to see the entire 1100-acre private Club of Frost Creek and Brush Creek Valley, this thoughtfully and elegantly designed custom Frost Creek home, completed in December 2020, will take your breath away! With 360-degree views, large picture windows display the "see forever" feeling of sitting on Top Of The World! Looking south towards Mt Thomas and the Sawatch Range and down onto the picturesque Tom Weiskopf designed golf course, the dotted ponds across the fairway mirror back the lushness of the valley. This 5476 total square foot home sits on top of a private 4-acre hill that divides and distinguishes the northside of Frost Creek from the southside like a throne, privileged and blessed. This is the 3rd resale custom home at Frost Creek in the last 6+ years, so to say this is a rare opportunity is an understatement!

## 2445 FROST CREEK DR.

5,476 SF / 4 Bed / 5.5 Bath / Workshop

WITH EXPANSIVE OUTDOOR LIVING SPACE and a babblingbrook water feature trickling alongside of the home, this extraordinary residence is beautifully designed with 4086 livable square feet hosting 4 large Master Bedrooms (2 on the main level and 2 on the lower level) with ensuite baths and outdoor patio or deck access for all.