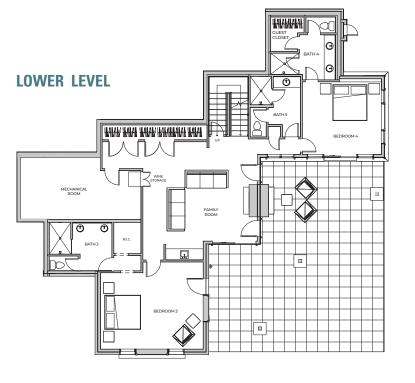

## 2445 FROST CREEK DR.

5,476 SF / 4 Bed / 5.5 Bath / Workshop

WITH EXPANSIVE OUTDOOR LIVING SPACE and a babblingbrook water feature trickling alongside of the home, this extraordinary residence is beautifully designed with 4086 livable square feet hosting 4 large Master Bedrooms (2 on the main level and 2 on the lower level) with ensuite baths and outdoor patio or deck access for all.

## WHAT WE LOVE ABOUT THIS HOME

- Thoughtfully and Elegantly Designed
- Main Level Living with 2 Bedrooms, 2.5 baths, Great Room, Office, Laundry, Deck and Patio Access
- 1251 SF of Outdoor Living Space between the Decks, Patio and Walkways
- $\cdot$  Outdoor Water Feature and Outdoor Spa Jetted Tub

Floor plans, and models are not to scale, and all measurements are approximate. Verify all items before purchasing.

- 3 Car Garage with additional work room/fitness room and private patio
- 4 Spacious Master Bedrooms/Ensuite Baths with Outdoor Deck or Patio Access
- $\cdot$  5th Bathroom for Lower-Level Den and Outdoor patio use
- 2 Wet Bars (Main-Level Dining Area and Lower-Level Den)