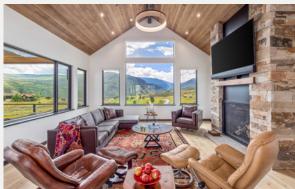

## 2445 FROST CREEK DR.

5,476 SF / 4 Bed / 5.5 Bath / Workshop

WITH EXPANSIVE OUTDOOR LIVING SPACE and a babblingbrook water feature trickling alongside of the home, this extraordinary residence is beautifully designed with 4086 livable square feet hosting 4 large Master Bedrooms (2 on the main level and 2 on the lower level) with ensuite baths and outdoor patio or deck access for all.

## WHAT WE LOVE ABOUT THIS HOME

- Thoughtfully and Elegantly Designed
- Main Level Living with 2 Bedrooms, 2.5 baths, Great Room, Office, Laundry, Deck and Patio Access
- 1251 SF of Outdoor Living Space between the Decks, Patio and Walkways
- $\cdot$  Outdoor Water Feature and Outdoor Spa Jetted Tub