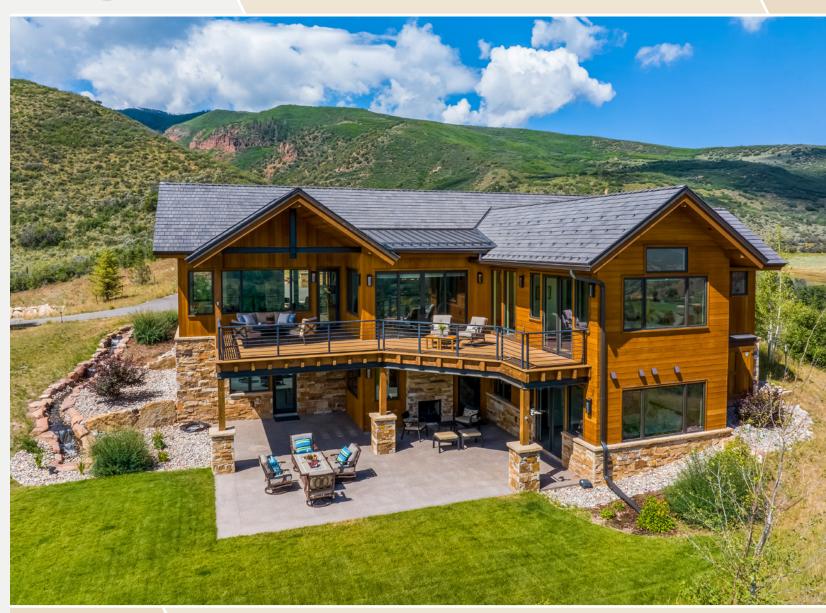

DERFECTLY PERCHED ON THE HIGHEST POINT to see the entire 1100-acre private Club of Frost Creek and Brush Creek Valley, this thoughtfully and elegantly designed custom Frost Creek home, completed in December 2020, will take your breath away! With 360-degree views, large picture windows display the "see forever" feeling of sitting on Top Of The World! Looking south towards Mt Thomas and the Sawatch Range and down onto the picturesque Tom Weiskopf designed golf course, the dotted ponds across the fairway mirror back the lushness of the valley. This 5476 total square foot home sits on top of a private 4-acre hill that divides and distinguishes the northside of Frost Creek from the southside like a throne, privileged and blessed. This is the 3rd resale custom home at Frost Creek in the last 6+ years, so to say this is a rare opportunity is an understatement!

## 2445 FROST CREEK DR.

5,476 SF / 4 Bed / 5.5 Bath / Workshop

WITH EXPANSIVE OUTDOOR LIVING SPACE and a babblingbrook water feature trickling alongside of the home, this extraordinary residence is beautifully designed with 4086 livable square feet hosting 4 large Master Bedrooms (2 on the main level and 2 on the lower level) with ensuite baths and outdoor patio or deck access for all.

## WHAT WE LOVE ABOUT THIS HOME

- Thoughtfully and Elegantly Designed
- Main Level Living with 2 Bedrooms, 2.5 baths, Great Room, Office, Laundry, Deck and Patio Access
- 1251 SF of Outdoor Living Space between the Decks, Patio and Walkways
- $\cdot$  Outdoor Water Feature and Outdoor Spa Jetted Tub