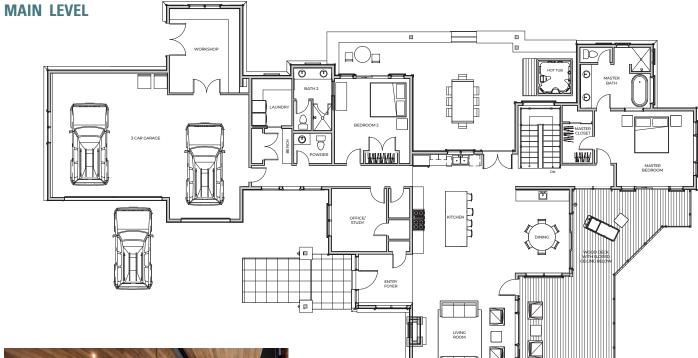

# **2445 FROST CREEK DR.**

Total 5,476 SF - Living 4,086 SF / Garage & Workshop 1,114 SF / Decks, Patios & Walkways 1,251 SF 4 Bed / 5.5 Bath

## 2445 FROST CREEK DR.

5,476 SF / 4 Bed / 5.5 Bath / Workshop

WITH EXPANSIVE OUTDOOR LIVING SPACE and a babblingbrook water feature trickling alongside of the home, this extraordinary residence is beautifully designed with 4086 livable square feet hosting 4 large Master Bedrooms (2 on the main level and 2 on the lower level) with ensuite baths and outdoor patio or deck access for all.

## WHAT WE LOVE ABOUT THIS HOME

- Thoughtfully and Elegantly Designed
- Main Level Living with 2 Bedrooms, 2.5 baths, Great Room, Office, Laundry, Deck and Patio Access
- 1251 SF of Outdoor Living Space between the Decks, Patio and Walkways
- $\cdot$  Outdoor Water Feature and Outdoor Spa Jetted Tub

Floor plans, and models are not to scale, and all measurements are approximate. Verify all items before purchasing.

- 3 Car Garage with additional work room/fitness room and private patio
- 4 Spacious Master Bedrooms/Ensuite Baths with Outdoor Deck or Patio Access
- $\cdot$  5th Bathroom for Lower-Level Den and Outdoor patio use
- 2 Wet Bars (Main-Level Dining Area and Lower-Level Den)