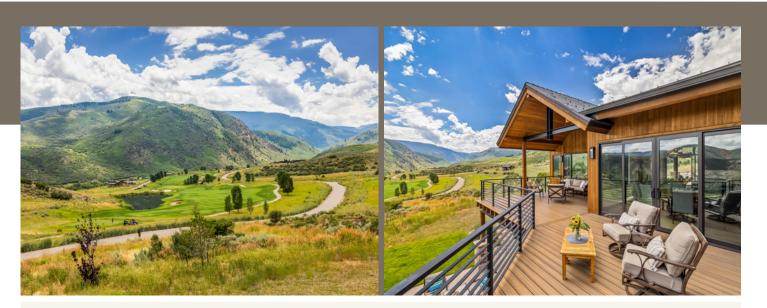

DERFECTLY PERCHED ON THE HIGHEST POINT to see the entire 1100-acre private Club of Frost Creek and Brush Creek Valley, this thoughtfully and elegantly designed custom Frost Creek home, completed in December 2020, will take your breath away! With 360-degree views, large picture windows display the "see forever" feeling of sitting on Top Of The World! Looking south towards Mt Thomas and the Sawatch Range and down onto the picturesque Tom Weiskopf designed golf course, the dotted ponds across the fairway mirror back the lushness of the valley. This 5476 total square foot home sits on top of a private 4-acre hill that divides and distinguishes the northside of Frost Creek from the southside like a throne, privileged and blessed. This is the 3rd resale custom home at Frost Creek in the last 6+ years, so to say this is a rare opportunity is an understatement!

## VIEWS, VIEWS and MORE VIEWS!