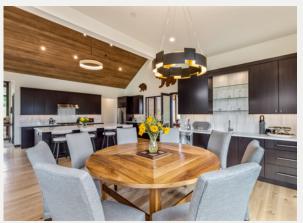

## 2445 FROST CREEK DR.

5,476 SF / 4 Bed / 5.5 Bath / Workshop

WITH EXPANSIVE OUTDOOR LIVING SPACE and a babblingbrook water feature trickling alongside of the home, this extraordinary residence is beautifully designed with 4086 livable square feet hosting 4 large Master Bedrooms (2 on the main level and 2 on the lower level) with ensuite baths and outdoor patio or deck access for all.

## WHAT WE LOVE ABOUT THIS HOME

- Thoughtfully and Elegantly Designed
- Main Level Living with 2 Bedrooms, 2.5 baths, Great Room, Office, Laundry, Deck and Patio Access
- 1251 SF of Outdoor Living Space between the Decks, Patio and Walkways
- $\cdot$  Outdoor Water Feature and Outdoor Spa Jetted Tub