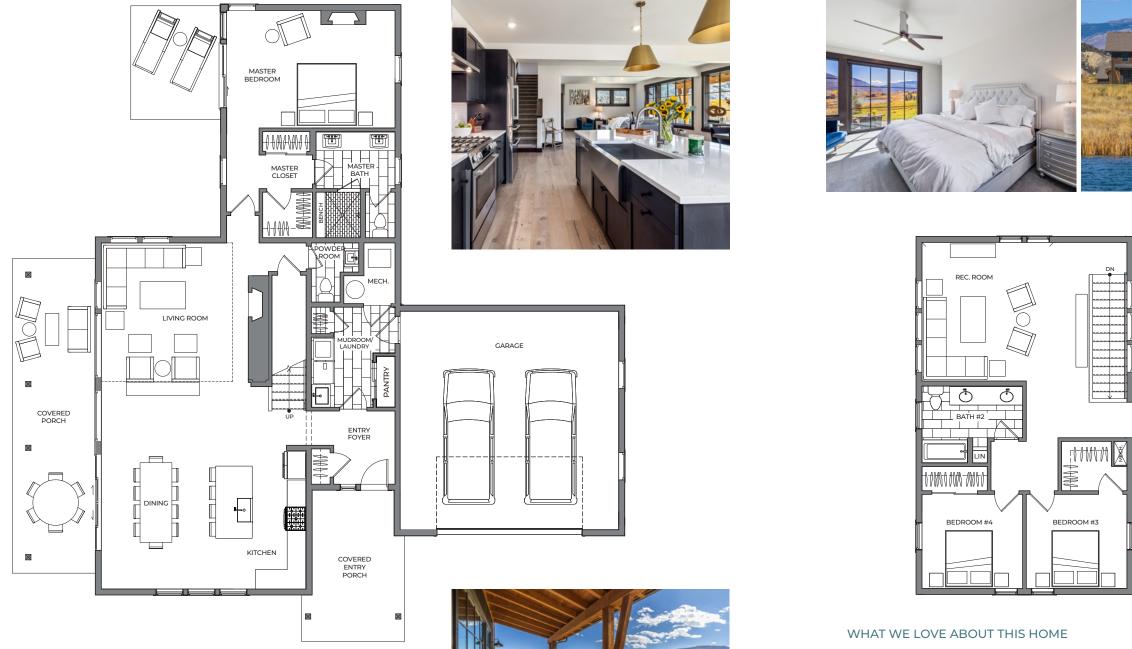

This 2021 built home hosts 4-bedrooms and 3.5 baths (the Borah model) with an attached heated oversize 2-car, (24 ft deep and 10 ft tall ceiling) garage. With main level living from the Great Room, the master bedroom with its ensuite bath has its own fireplace and private patio with the additional 3 bedrooms and large den on 2nd level. Architecturally designed to have the outside be an extension to the inside, there are huge floor to ceiling Sierra Pacific windows throughout main level with the 2 big slider doors in the Great Room with many 3 pane transient windows to enjoy the 360-degree views of the Brush Creek Valley.

### MAIN LEVEL

- Spectacular southern views overlooking a "trout-stocke pond, Mt. Thomas and Coffin Mt.
- · COMPLETELY FURNISHED
- Architecturally designed to have the "Outside be an Extension to the Inside"
- Air conditioned & fire suppression system throughout

### **UPPER LEVEL**

| ed" | $\cdot$ Private patio off of Main Level Master Bedroom with         |
|-----|---------------------------------------------------------------------|
|     | in-room fireplace                                                   |
|     | $\cdot$ 2nd level large den, spaciously laid out for the 3 bedrooms |
| n-  | upstairs to enjoy                                                   |
|     | • 2 Car Garage that are 24 ft deep                                  |