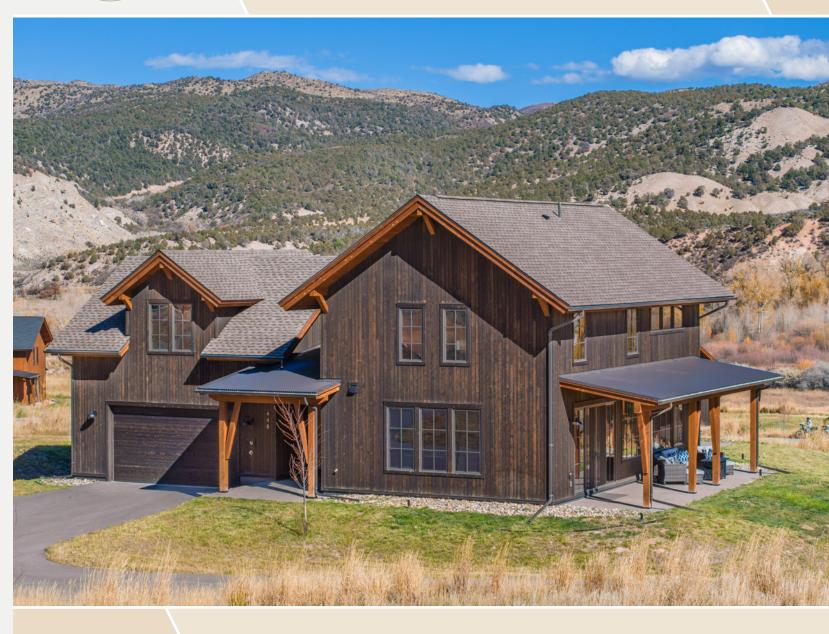

SPECTACULAR VIEW HOME - Within the Private community of Frost Creek in the Brush Creek Valley south of Eagle, this stunning home is being sold completely FURNISHED with perfect Southern views of the snow-capped peaks of Mt. Thomas along the Sawatch Range and Coffin Mountain. Perched on the edge of one of the natural benches that tier down from West to East towards the Brush Creek River, the home overlooks a large trout stocked pond.

This 2021 built home hosts 4-bedrooms and 3.5 baths (the Borah model) with an attached heated oversize 2-car, (24 ft deep and 10 ft tall ceiling) garage. With main level living from the Great Room, the master bedroom with its ensuite bath has its own fireplace and private patio with the additional 3 bedrooms and large den on 2nd level. Architecturally designed to have the outside be an extension to the inside, there are huge floor to ceiling Sierra Pacific windows throughout main level with the 2 big slider doors in the Great Room with many 3 pane transient windows to enjoy the 360-degree views of the Brush Creek Valley.

# **448 HUNTERS VIEW LANE**

2,886 SF / 4 Bed / 3.5 Bath \$2,450,000

## 448 HUNTERS VIEW LANE / BORAH

2,886SF / 4 Bed / 3.5 Bath / \$2,450,000