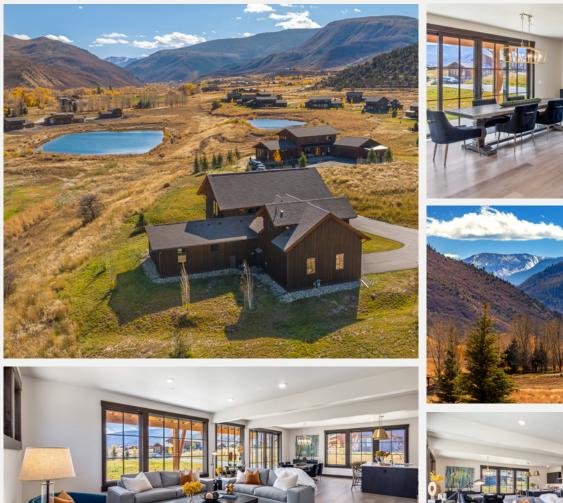

SPECTACULAR VIEW HOME - Within the Private community of Frost Creek in the Brush Creek Valley south of Eagle, this stunning home is being sold completely FURNISHED with perfect Southern views of the snow-capped peaks of Mt. Thomas along the Sawatch Range and Coffin Mountain. Perched on the edge of one of the natural benches that tier down from West to East towards the Brush Creek River, the home overlooks a large trout stocked pond.

This 2021 built home hosts 4-bedrooms and 3.5 baths (the Borah model) with an attached heated oversize 2-car, (24 ft deep and 10 ft tall ceiling) garage. With main level living from the Great Room, the master bedroom with its ensuite bath has its own fireplace and private patio with the additional 3 bedrooms and large den on 2nd level. Architecturally designed to have the outside be an extension to the inside, there are huge floor to ceiling Sierra Pacific windows throughout main level with the 2 big slider doors in the Great Room with many 3 pane transient windows to enjoy the 360-degree views of the Brush Creek Valley.

# **448 HUNTERS VIEW LANE**

2,886 SF / 4 Bed / 3.5 Bath \$2,450,000

## 448 HUNTERS VIEW LANE / BORAH

2,886SF / 4 Bed / 3.5 Bath / \$2,450,000