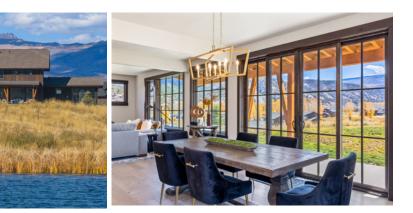

SPECTACULAR VIEW HOME - Within the Private community of Frost Creek in the Brush Creek Valley south of Eagle, this stunning home is being sold completely FURNISHED with perfect Southern views of the snow-capped peaks of Mt. Thomas along the Sawatch Range and Coffin Mountain. Perched on the edge of one of the natural benches that tier down from West to East towards the Brush Creek River, the home overlooks a large trout stocked pond.

This 2021 built home hosts 4-bedrooms and 3.5 baths (the Borah model) with an attached heated oversize 2-car, (24 ft deep and 10 ft tall ceiling) garage. With main level living from the Great Room, the master bedroom with its ensuite bath has its own fireplace and private patio with the additional 3 bedrooms and large den on 2nd level. Architecturally designed to have the outside be an extension to the inside, there are huge floor to ceiling Sierra Pacific windows throughout main level with the 2 big slider doors in the Great Room with many 3 pane transient windows to enjoy the 360-degree views of the Brush Creek Valley.

### MAIN LEVEL

- Spectacular southern views overlooking a "trout-stocke pond, Mt. Thomas and Coffin Mt.
- · COMPLETELY FURNISHED
- Architecturally designed to have the "Outside be an Extension to the Inside"
- Air conditioned & fire suppression system throughout